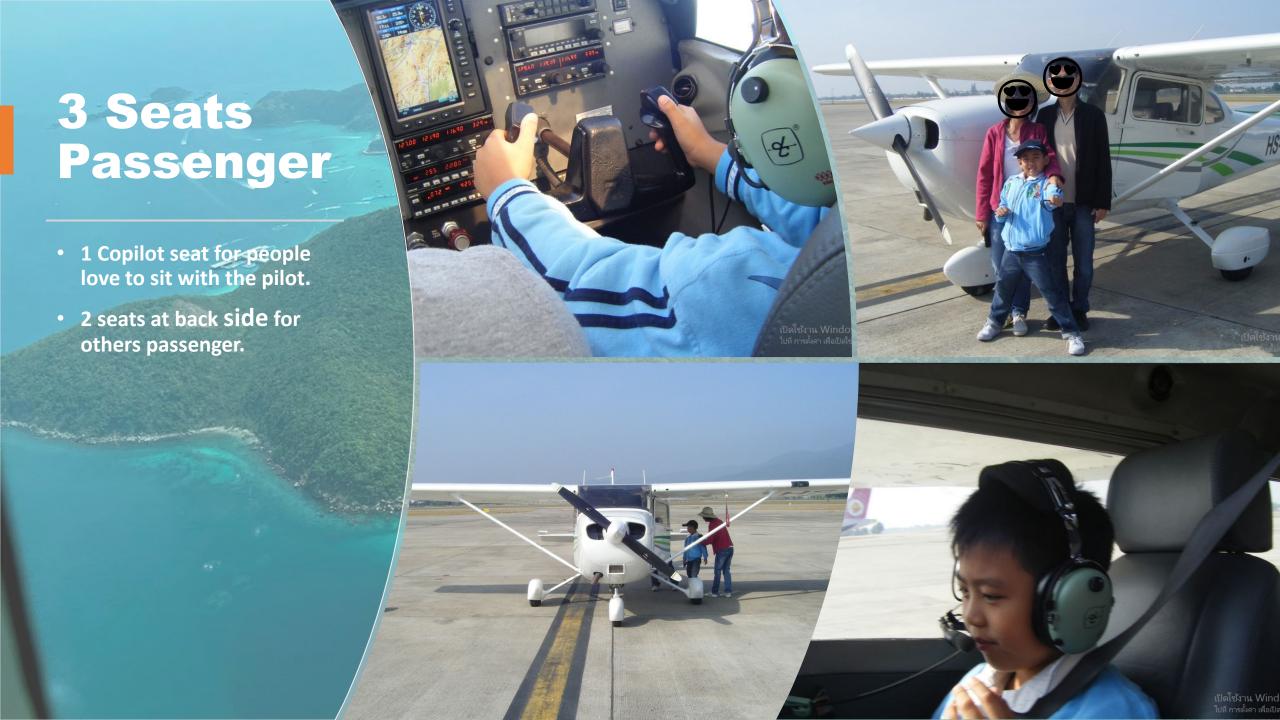

# PRICE of Service

| Services                                                                                                                                                                                                                              | Passenger<br>(Seats) | Price /Trip (THB) |
|---------------------------------------------------------------------------------------------------------------------------------------------------------------------------------------------------------------------------------------|----------------------|-------------------|
| <ul> <li>Standard Package,</li> <li>Flight Introduction brief + Photo &amp;VDO capture(20 Minutes)</li> <li>Flight operation by Cessna 172SP about 35minutes.</li> <li>Photo &amp; VDO capture on ground by URSKY-TH team.</li> </ul> | 3                    | 16,000            |
| <ul> <li>Premium Package.</li> <li>Standard Package</li> <li>VIP Van transfer from PATTAYA area.</li> <li>VDO Clip highlight with Photo capture on flight from GoPro camera around the aircraft.</li> </ul>                           | 3                    | 19,200            |
| <ul> <li>Premium Package.</li> <li>Standard Package</li> <li>VIP Van transfer from BANGKOK area.</li> <li>VDO Clip highlight with Photo capture on flight from GoPro camera around the aircraft.</li> </ul>                           | 3                    | 21,400            |