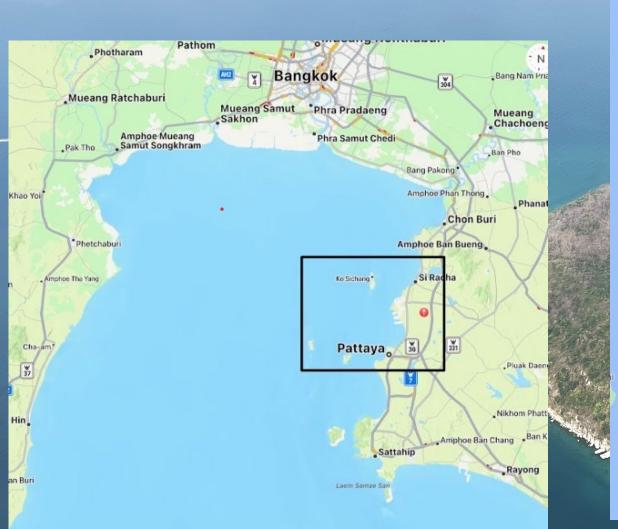

## Sriracha Airfield

- LOCATION of operation airport.
- Sriracha Airfield is located at SAHAPHAT industrial park Sriracha area.
- Approximately 1 hours from Suvarnabhumi Airport (99Km)
- 35-40 minutes from Pattaya Area.(30Km)