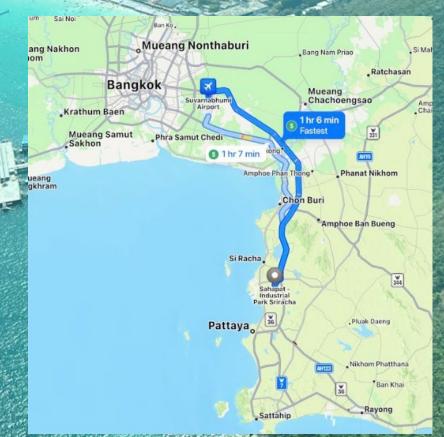

## Sriracha Airfield

- LOCATION of operation airport.
- Sriracha Airfield is located at SAHAPHAT industrial park Sriracha area.
- Approximately 1 hours from Suvarnabhumi Airport (99Km)
- 35-40 minutes from Pattaya Area.(30Km)