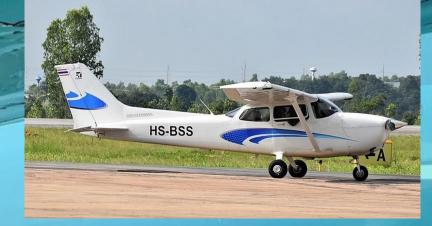

to be confirmed before Friday Lunch time.



Updated 07/04/23

# Flight introduction brief.

Flying over Pattaya & Siracha area.

Sightseeing view highlight Laem Chabang port, Jomtien beach,
Bali Hai Pier, Pattaya beach ,The sanctuary of Truth , Koh Lan Island with
others small islands near by with scenic view

Total activity time are included with flight introduction , flight time and other activity is totally 60Minutes Max.

35 minutes flight time.

Take off and landing point at Siracha Airfield

Booking to be reserved 5 days in advanced

Regular flight will be on Tuesday and Saturday weekly.

#### Sightseeing MAP.



















• Koh Larn • Pattaya view • Beach view Koh Larn 🚼 The sanctuary of Truth 🛂 Bali Hai Pier







#### AIR CRAFT TYPE



Cessna 172 Sg



# PRICE of Service



| Services                                                                                                                                                                                                                              | Passenger<br>(Seats) | Price /Trip (THB) |
|---------------------------------------------------------------------------------------------------------------------------------------------------------------------------------------------------------------------------------------|----------------------|-------------------|
| <ul> <li>Standard Package,</li> <li>Flight Introduction brief + Photo &amp;VDO capture(20 Minutes)</li> <li>Flight operation by Cessna 172SP about 35minutes.</li> <li>Photo &amp; VDO capture on ground by URSKY-TH team.</li> </ul> | 3