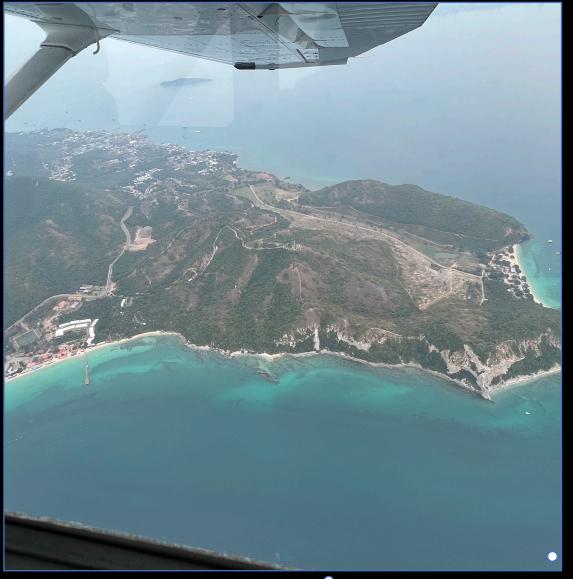

# Flight introduction brief.

Flying over Pattaya & Siracha area.

Sightseeing view highlight Laem Chabang port, Jomtien beach,
Bali Hai Pier, Pattaya beach ,The sanctuary of Truth , Koh Lan Island with
others small islands near by with scenic view

#### Sightseeing MAP.

• Koh Larn • Pattaya view • Beach view Koh Larn 🚼 The sanctuary of Truth 🛂 Bali Hai Pier