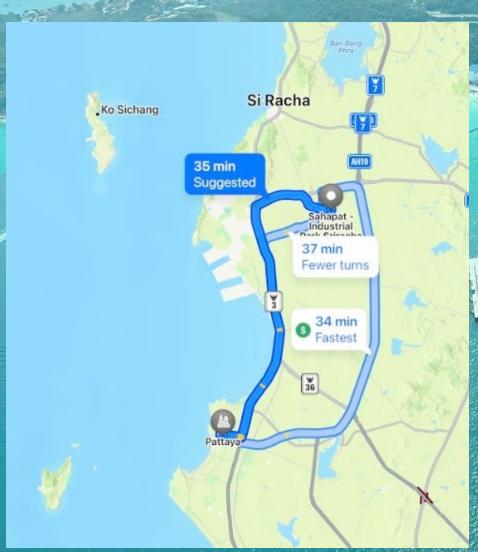

## Sriracha Airfield

- LOCATION of operation airport.
- Sriracha Airfield is located at SAHAPHAT industrial park Sriracha area.
- Approximately 1 hours from Suvarnabhumi Airport (99Km)
- 35-40 minutes from Pattaya Area.(30Km)