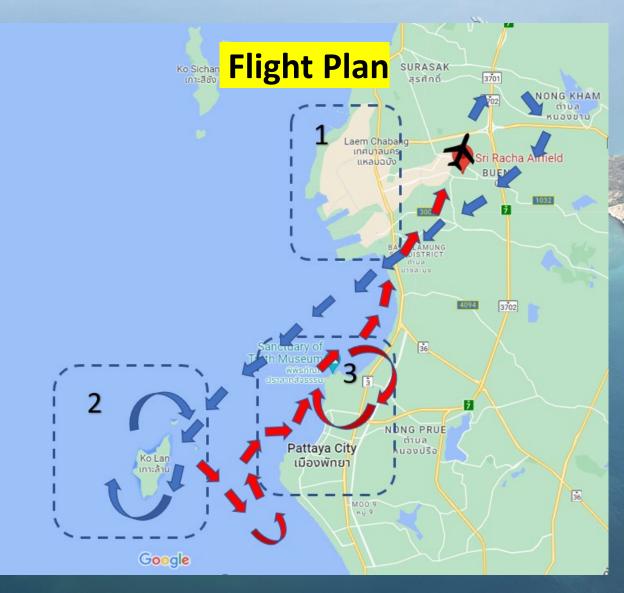

# Flight introduction brief.

Flying over Pattaya & Siracha area.

Sightseeing view highlight Laem Chabang port, Jomtien beach,
Bali Hai Pier, Pattaya beach ,The sanctuary of Truth , Koh Lan Island with
others small islands near by with scenic view

#### Sightseeing MAP.

• Koh Larn • Pattaya view • Beach view Koh Larn 🚼 The sanctuary of Truth 🛂 Bali Hai Pier